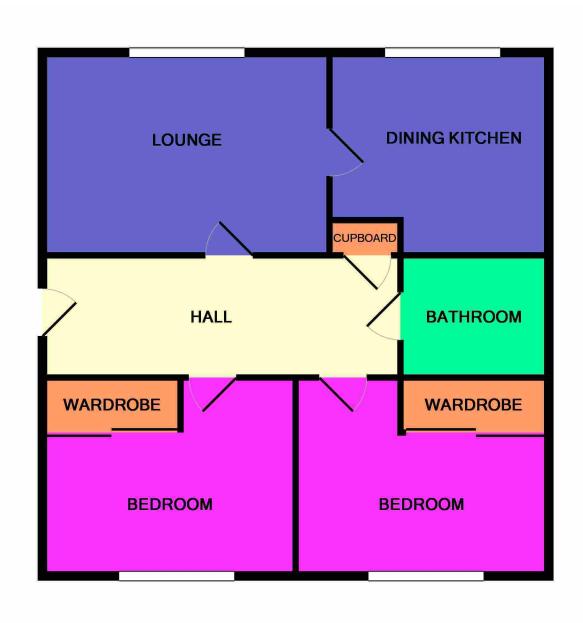

## **ACCOMMODATION**

Hall
Lounge

14'6" x 10'5" (4.42m x 3.18m) approx.
Dining Kitchen

11'3" x 9'10" (3.43m x 3m) approx.
Bedroom

12'1" x 8'2" (3.68m x 2.49m) approx.
Bedroom

11'7" x 9'2" (3.53m x 2.79m) approx.
Bathroom

6'7" x 6'3" (2.01m x 1.91m) approx.

To be included in the sale price are all fitted floorcoverings, blinds, light fitments and kitchen white goods as stated.

**EPC Band C** 

Hall

Lounge

**Lounge Alternative View** 

**Dining Kitchen** 

**Dining Kitchen Alternative View** 

Bedroom

Bedroom

**Bathroom** 

Floor Plan