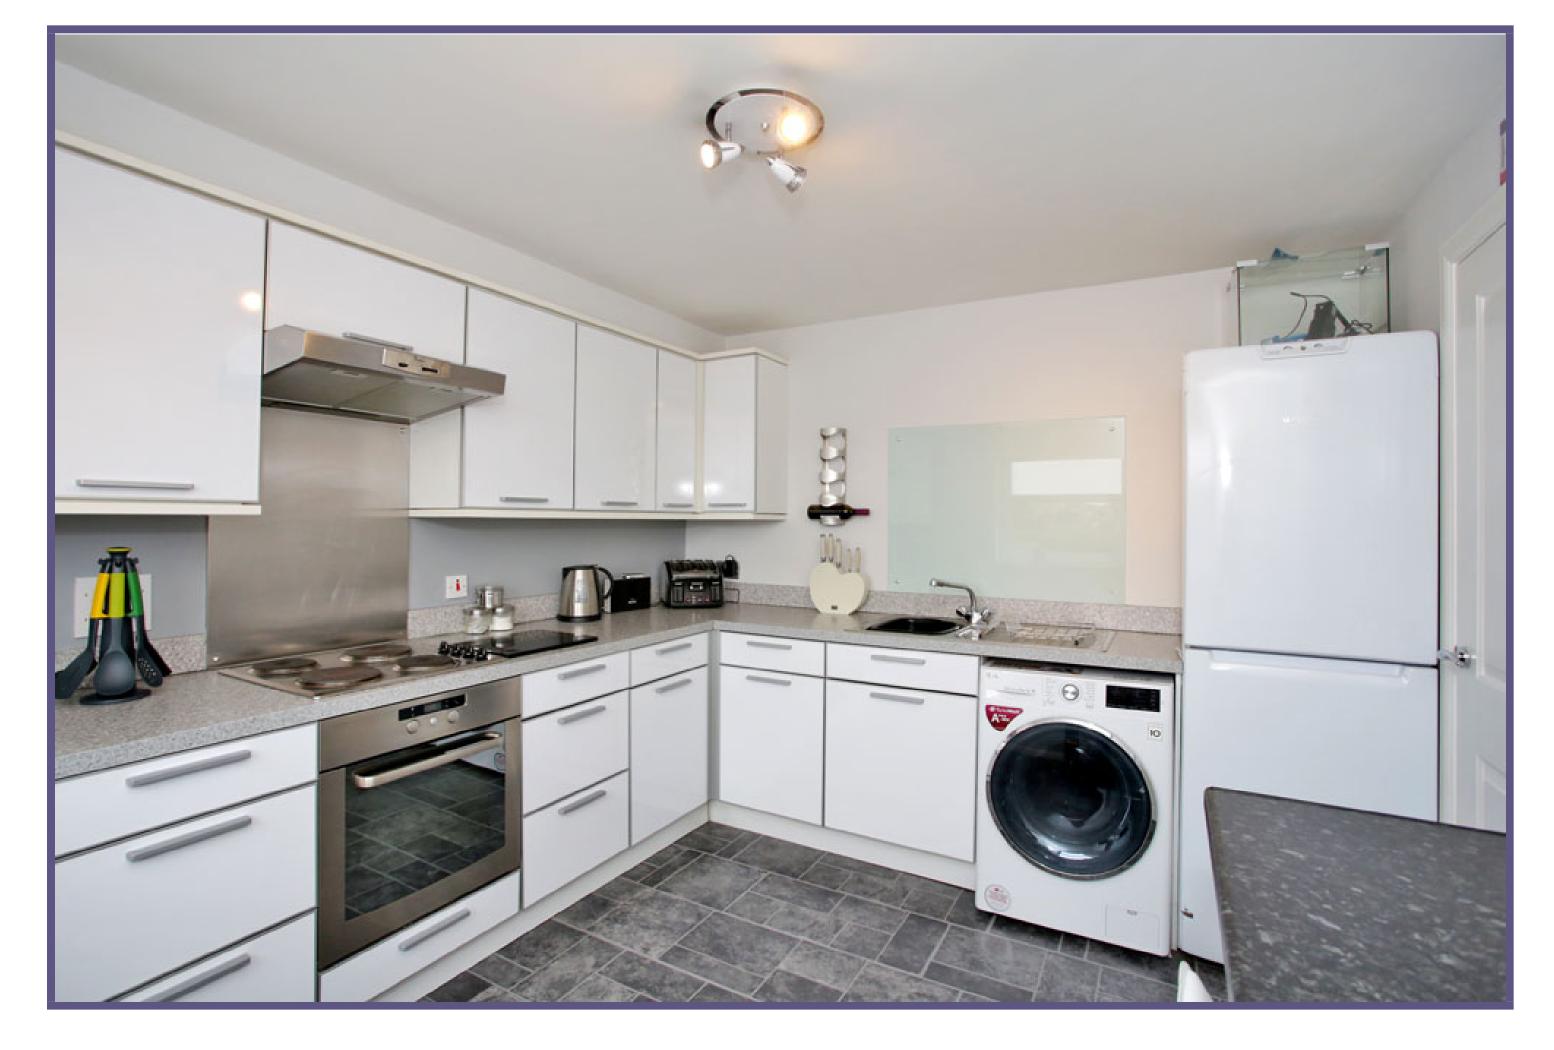

52 - 54 Johnstone House **Rose Street** Aberdeen AB10 1HA

Tel: 01224 632500

136H South College Street | Aberdeen | AB11 6LA

BRIGHT AND SPACIOUS TWO BEDROOM FLAT

Offers Over £160,000

Situated in a purpose built development in an excellent area and within walking distance of Union Square, we offer for sale this third floor flat. The property is presented in good order throughout, with the lounge located to the front having an open aspect, finished with laminate wooden flooring and a fire surround. Continuing through is the dining kitchen which has a range of base and wall units, contrasting work surfaces, stainless steel sink and drainer with mixer tap completed with glazed splashbacking, built-in under oven, hob, overhead extractor hood, stainless steel splashbacking and to remain is a fridge/freezer. This room also benefits from a built-in breakfast bar. There are two double bedrooms to the property, both featuring sliding mirror door wardrobes. To complete is a bathroom which has a three piece white suite with tiled area around the bath, mains shower, rigid shower screen, wash hand basin and WC set into units.

**Dining Kitchen** 

**Dining Kitchen Alternative View** 

Bedroom

Bedroom

**Bathroom** 

Floor Plan