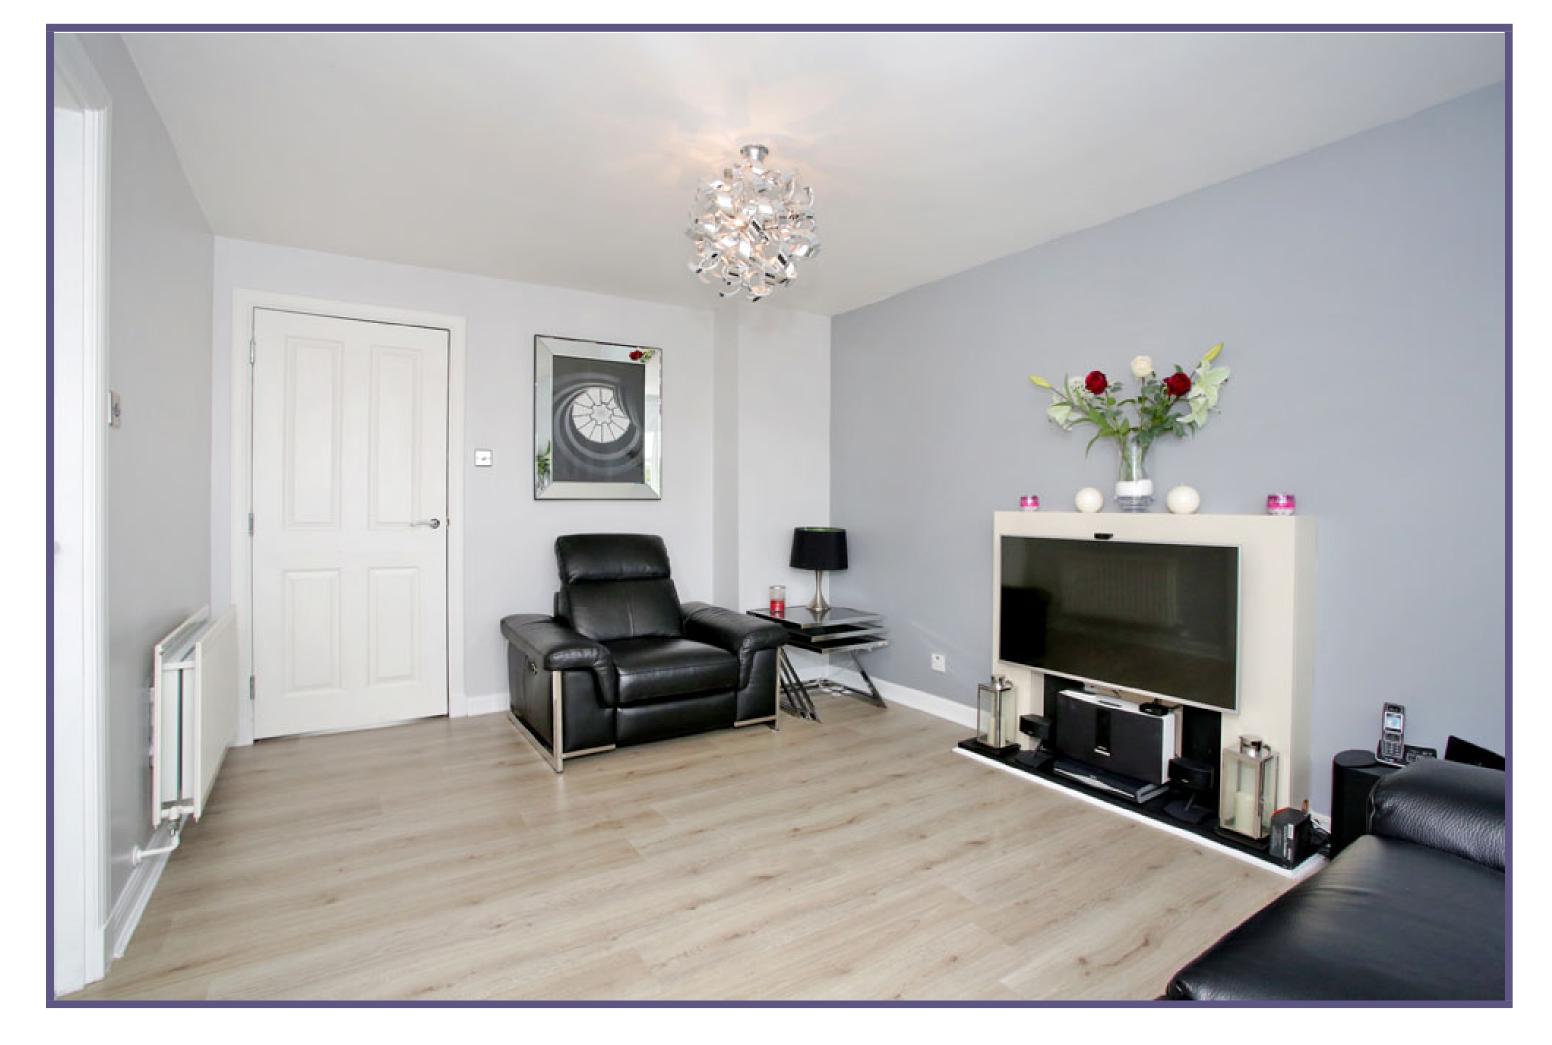

52 - 54 Johnstone House **Rose Street** Aberdeen AB10 1HA

Tel: 01224 632500

136H South College Street | Aberdeen | AB11 6LA

BRIGHT AND SPACIOUS TWO BEDROOM FLAT

Offers Over £160,000

Situated in a purpose built development in an excellent area and within walking distance of Union Square, we offer for sale this third floor flat. The property is presented in good order throughout, with the lounge located to the front having an open aspect, finished with laminate wooden flooring and a fire surround. Continuing through is the dining kitchen which has a range of base and wall units, contrasting work surfaces, stainless steel sink and drainer with mixer tap completed with glazed splashbacking, built-in under oven, hob, overhead extractor hood, stainless steel splashbacking and to remain is a fridge/freezer. This room also benefits from a built-in breakfast bar. There are two double bedrooms to the property, both featuring sliding mirror door wardrobes. To complete is a bathroom which has a three piece white suite with tiled area around the bath, mains shower, rigid shower screen, wash hand basin and WC set into units.

## **ACCOMMODATION**

Hall
Lounge

14'6" x 10'5" (4.42m x 3.18m) approx.
Dining Kitchen

11'3" x 9'10" (3.43m x 3m) approx.
Bedroom

12'1" x 8'2" (3.68m x 2.49m) approx.
Bedroom

11'7" x 9'2" (3.53m x 2.79m) approx.
Bathroom

6'7" x 6'3" (2.01m x 1.91m) approx.

To be included in the sale price are all fitted floorcoverings, blinds, light fitments and kitchen white goods as stated.

**EPC Band C** 

Hall

Lounge

**Lounge Alternative View** 