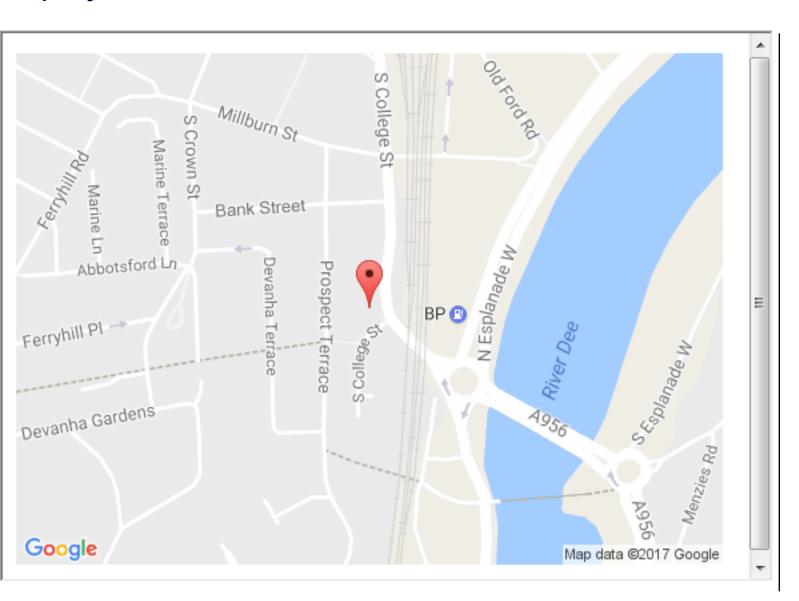

# **Property location**

# **Directions**

Travelling from Union Street continue onto Crown Street, proceed to the end of Crown Street turning left at the lights and at the next set of lights turn right onto South College Street. No. 136 is situated to the far end on the right hand side.

### Location

South College Street is an excellent location for Union Square retail complex where there is a superb range of quality shops and recreational facilities including a cinema and restaurants, there are also the main Railway Station and Bus Depot. It is also ideally placed for those working across at Altens and Tullos where many of the office and industrial complexes are situated. The area has a good range of public transport facilities making many parts of Aberdeen easily accessible from this property. Also within walking distance is the Duthie Park with its delightful Winter Gardens and restaurant.